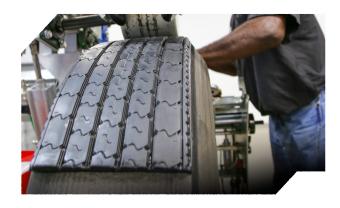

### 4 TREADING

- Heated cushion gum fills skives and buzz-outs while preparing casing for new tread
- Tread selection is based upon customer's specifications and application
- All retreads are enveloped, vacuum tested and cured in a computer controlled chamber