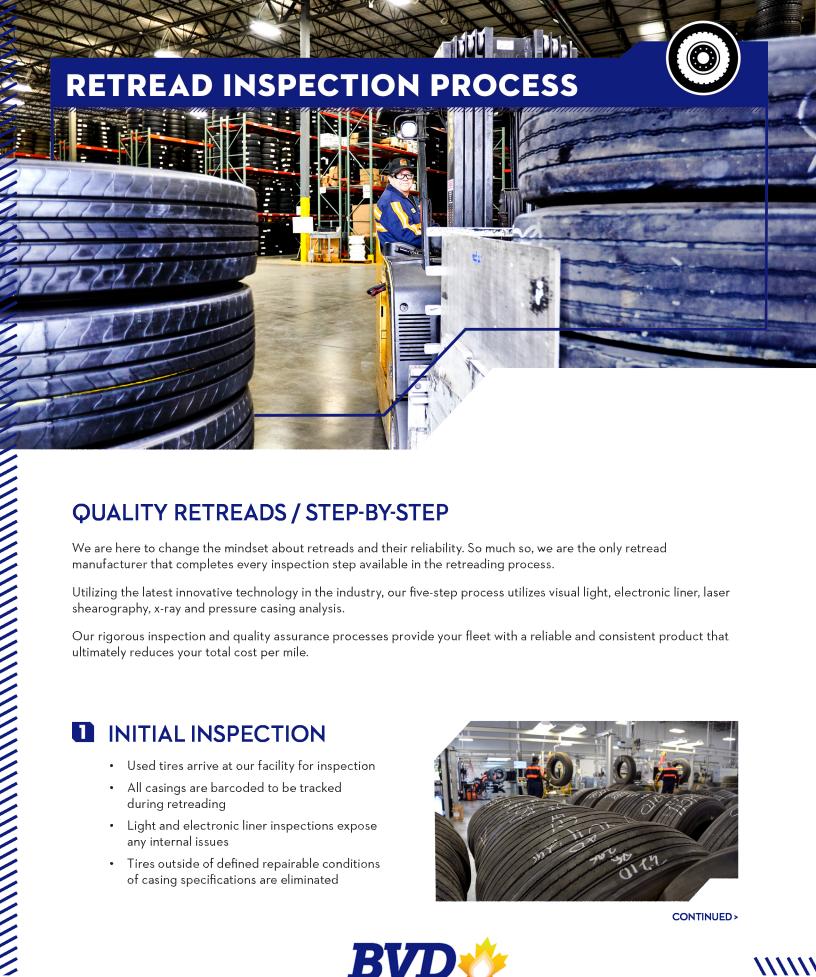

## **QUALITY RETREADS / STEP-BY-STEP**

We are here to change the mindset about retreads and their reliability. So much so, we are the only retread manufacturer that completes every inspection step available in the retreading process.

Utilizing the latest innovative technology in the industry, our five-step process utilizes visual light, electronic liner, laser shearography, x-ray and pressure casing analysis.

Our rigorous inspection and quality assurance processes provide your fleet with a reliable and consistent product that ultimately reduces your total cost per mile.

### INITIAL INSPECTION

- Used tires arrive at our facility for inspection
- All casings are barcoded to be tracked during retreading
- Light and electronic liner inspections expose any internal issues
- Tires outside of defined repairable conditions of casing specifications are eliminated